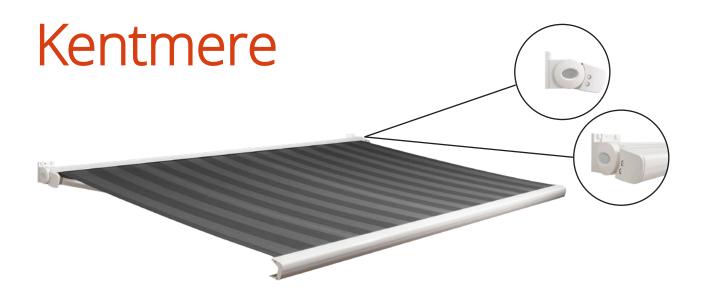

Our Kentmere terrace awning distinguishes itself from other models due to the extremely compact design. When closed, the cassette measures just 122 mm high. This makes it one of the most compact terrace awnings on the market. If you are looking for a terrace awning that occupies little space, without compromising on quality, then the Kentmere might be the model for you.

### Characteristics

- One of the most compact terrace awnings on the market
- Available with or without valance
- Available with manual or electrical control system
- Semi-Cassette