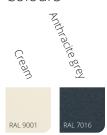

## Colours

| Minimum Widths |      |      |      |      |  |
|----------------|------|------|------|------|--|
| Projection     | 1500 | 2000 | 2500 | 3000 |  |
| Manual         | 1950 | 2520 | 3090 | 3660 |  |
| Electric       | 1920 | 2490 | 3060 | 3630 |  |