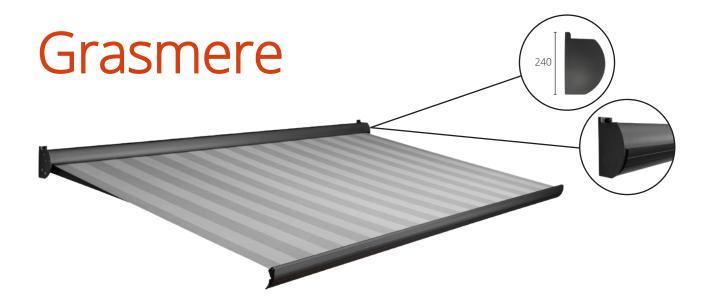

A quality terrace awning does not necessarily have to be expensive. The Grasmere provides striking proof of this. Thanks to its excellent price/quality ratio and efficient semicircular design. The unique anti-jam system ensures that the awning always closes perfectly from any position. The rock-solid retractable arms ensure a free space under the awning. By using high-quality materials, such as aluminum and stainless steel, this screen is an example of absolute durability. To give it a personal touch and match it to the surroundings you can choose from a wide range of acrylic fabrics.

## Characteristics

- Favourable price/quality ratio
- Wall-mounting concealed behind the awning
- Fitted using only two supports (up to 4500 mm) Available
- with covers in matching colour
- Available with or without valance
- Available with manual or electrical control system
- Semi-Cassette