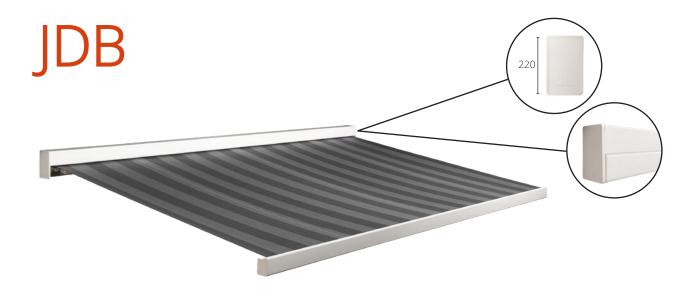

A unique design by Jan des Bouvrie, Netherlands' best known interior and exterior designer. The minimalist design of this terrace awning is largely characterised by its rectangular cassette, which cuts a fine figure against the facade, both when open and closed. If you are a design enthusiast, who wants to combine style with all the benefits of a high quality terrace awning and looking for a modern top of the range design then the Jan des Bouvrie model is the solution for you.

## Characteristics

- Fabric fully protected in cassette
- Unique design by Jan des Bouvrie
- $\bigcirc$  Stylish design on any facade, when open and closed
- Wall-mounting concealed behind the awning
- Available with electrical control system
- Full Cassette