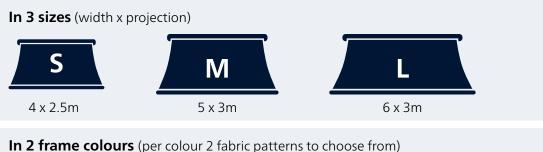

#### weinor Topas **Remote-controlled motor Remote hand transmitter** the jewel for everyone!

In 3 sizes and 2 frame colours with respectively 2 matching fabric patterns to choose from

Profit from the weinor LongLife Topas awning without a roof with premium accessories at an unbeatable preferential price (20% discount off the gross list price). As your contract partner, your participating weinor retailer is happy to quote an end price for your dream awning. So the name of the game is now to secure yourself Topas as a clever value package with comfortable remote control and a wind sensor - and be the proud owner of this jewel in autumn.

#### \*The price benefit refers to the following Topas packages:

- for a weinor Topas folding arm awning without roof at either 4 x 2.5m, 5 x 3m or 6 x 3m (width x projection)
- in the colours white RAL 9016 and grey WT 29/90146 (equivalent to RAL 9006 metallic)
- combinable with the awning fabrics shell 3-708 and abalone 3-719 (when the frame colour is white) as well as flint 3-720 and concrete 3-579 (when the frame colour is grey)
- incl. remote-controlled motor weinor BiConnect elero with 10-meter cable 124087, remote hand transmitter weinor BiEasy 5M silver and wind sensor weinor BiSens Agido
- additionally installation tools such as brackets (depending on the installation base)