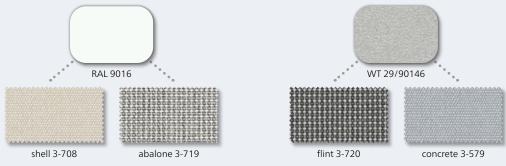

#### \*The price benefit refers to the following Topas packages:

- for a weinor Topas folding arm awning without roof at either 4 x 2.5m, 5 x 3m or 6 x 3m (width x projection)
- in the colours white RAL 9016 and grey WT 29/90146 (equivalent to RAL 9006 metallic)
- combinable with the awning fabrics shell 3-708 and abalone 3-719 (when the frame colour is white) as well as flint 3-720 and concrete 3-579 (when the frame colour is grey)
- incl. remote-controlled motor weinor BiConnect elero with 10-meter cable 124087, remote hand transmitter weinor BiEasy 5M silver and wind sensor weinor BiSens Agido
- additionally installation tools such as brackets (depending on the installation base)